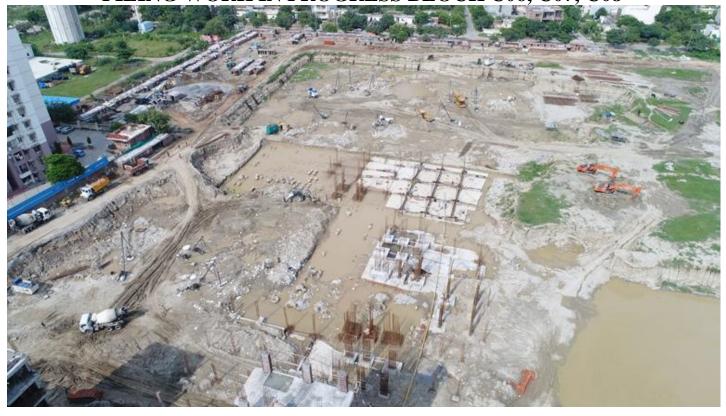

### PHOTOGRAPHS OF PACKAGE-III on 31<sup>ST</sup> AUGUST-2017

PILING WORK IN PROGRESS BLOCK C06, C07, C08

PILING WORK IN PROGRESS BLOCK C06, C07, C08

| PACKAGE-IV                   | STATUS AS ON 31/08/2017                                                         |  |  |  |  |
|------------------------------|---------------------------------------------------------------------------------|--|--|--|--|
| Block A01                    | 100% Basement slab casting completed.                                           |  |  |  |  |
| UpTo Last Month              |                                                                                 |  |  |  |  |
| Current Month                | <ul> <li>Stilt floor columns casting work completed.</li> </ul>                 |  |  |  |  |
| Activity                     | <ul> <li>First floor slab 50% shuttering and steel binding work in</li> </ul>   |  |  |  |  |
|                              | progress.                                                                       |  |  |  |  |
| Block B04                    | <ul> <li>Second floor slab casting 100% (8 flats) completed.</li> </ul>         |  |  |  |  |
| UpTo Last Month              | <ul> <li>First floor brick work 100% (8 flats) completed.</li> </ul>            |  |  |  |  |
| Current Month                | • Third floor slab casting 100% (8 flats) completed.                            |  |  |  |  |
| Activity                     | • Fourth floor slab casting 50% (4 flats) completed.                            |  |  |  |  |
|                              | • Second floor brick work 50% (4 flats) completed.                              |  |  |  |  |
| Block B05                    | • Fourth floor slab casting 100% (8 flats) completed.                           |  |  |  |  |
| UpTo Last Month              |                                                                                 |  |  |  |  |
| <b>Current</b> Month         | • Fifth floor slab casting 50% (4 flats) completed.                             |  |  |  |  |
| Activity                     | <ul> <li>Remaining Fifth floor slab shuttering and steel binding 50%</li> </ul> |  |  |  |  |
|                              | (4 flats) in progress.                                                          |  |  |  |  |
|                              | • Third floor brick work 50% (4 flats) completed.                               |  |  |  |  |
| Block C13                    | • Third floor slab casting 100% (4 flats) completed.                            |  |  |  |  |
| UpTo Last Month              | • First floor brick work 100% (4 flats) completed.                              |  |  |  |  |
| Current Month                | • Fourth floor slab casting 100% (4 flats) completed.                           |  |  |  |  |
| Activity                     | • Fifth floor slab casting 100% (4 flats) completed.                            |  |  |  |  |
|                              | <ul> <li>Second floor brick work 100% (8 flats) completed.</li> </ul>           |  |  |  |  |
|                              | Third floor brick work in progress.                                             |  |  |  |  |
| Block C14                    | • Fourth floor slab casting 100% (4 flats) completed.                           |  |  |  |  |
| UpTo Last Month              | • Second floor brick work 100% (4 flats) completed.                             |  |  |  |  |
| Current Month                | • Fifth floor slab casting 100% (4 flats) completed.                            |  |  |  |  |
| Activity                     | • Sixth floor slab casting 100% (4 flats) completed.                            |  |  |  |  |
|                              | • Third floor brick work 100% (4 flats) completed.                              |  |  |  |  |
|                              | Fourth floor brick work in progress.                                            |  |  |  |  |
| Block C03                    | • P.C.C work completed.                                                         |  |  |  |  |
| UpTo Last Month              |                                                                                 |  |  |  |  |
| Current Month                | • Pile caps casted 22 no's out of 44 no's.                                      |  |  |  |  |
| Activity                     | Stitch slab casting work in progress.                                           |  |  |  |  |
| Block C04                    | <ul> <li>Total 60 nos. of piles casted out of 194.</li> </ul>                   |  |  |  |  |
| UpTo Last Month              | Duran and the                                                                   |  |  |  |  |
| Current Month<br>Activity    | • Piling work in progress.                                                      |  |  |  |  |
| · ·                          | • 140 piles casted out of 194.                                                  |  |  |  |  |
| Block C05<br>UpTo Last Month | • Total 120 nos. of piles casted out of 195.                                    |  |  |  |  |
| Current Month                | 105 piles costed out of 105 completed                                           |  |  |  |  |
| Activity                     | • 195 piles casted out of 195 completed.                                        |  |  |  |  |
| Non Tower                    | P.C.C work in progress.  Total 620 mag of piles costed out of 825               |  |  |  |  |
|                              | • Total 630 nos. of piles casted out of 825.                                    |  |  |  |  |
| UpTo Last Month              | • 106 nos. Pile casting for STP completed.                                      |  |  |  |  |
|                              | <ul> <li>900 Sqm slab casting of extended basement completed.</li> </ul>        |  |  |  |  |