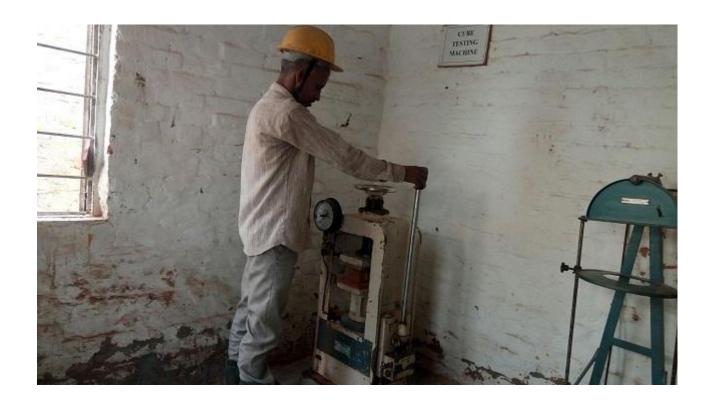

| Third party testing is being done                 |           |            |                |  |
| 5        | Steel                                                           | Third party testing is being done                 |           |            |                |  |
| 6        | RCC Cubes are bei                                               | re being tested and Register is being maintained. |           |            |                |  |
| 7        | Slump test conducted at site to insure workability if concrete. |                                                   |           |            |                |  |

#### PHOTOGRAPH OF QUALITY CONTROL AT SITE

#### **Slump Testing**













#### **Brick Compressive Strength Testing**







#### 20mm & 10mm Aggregate Testing







#### **Cube Testing Of Concrete**







#### **Fine Aggregate Testing**