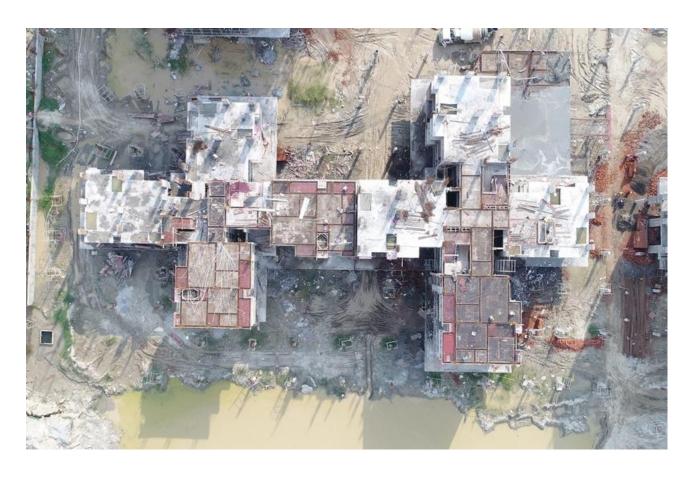

## PHOTOGRAPHS OF PACKAGE-II on 31st AUGUST-2017

### IN BLOCK D-04 COLUMNS CASTING AT 3<sup>RD</sup> FLR LVL IN PROGRESS.

#### IN BLOCK D03 $6^{\mathrm{TH}}$ FLR ROOF SLAB SHUTTERING WORK OF **BALANCE TWO FLATS IN PROGRESS.**

#### IN BLOCK D-05 STILT ROOF SLAB BALANCE TWO FLATS REINFORCEMENT BINDING WORK IN PROGRESS.

# IN BLOCK D-06 BASEMENT ROOF SLAB $2^{\rm ND}$ FLAT SHUTTERING WORK IN PROGRESS.IN BLOCKS D-07 & D08 BASEMENT COLUMNS 100% COMPLETED.

# IN D-TYPE SAMPLE FLAT PLASTER EXCEPT TOILET AND BALCONY COMPLETED.

# IN D-TYPE SAMPLE FLAT CPVC INTERNAL WATER SUPPLY PRESSURE TESTING IN PROGRESS.

| PACKAGE-III                   | STATUS AS ON 31/08/2017                         |
|-------------------------------|-------------------------------------------------|
| Up to Last Month              | Layout work completed.                          |
| Block C06                     |                                                 |
| Current Month<br>Activity     | • 53 nos. of piles completed out of 195 no's.   |
| <b>Up to Last Month</b>       | Initial testing of pile completed successfully. |
| Block C07                     |                                                 |
| Current Month<br>Activity     | • 72 nos. of piles completed out of 195 no's.   |
| Up to Last Month Block C08    | Excavation work 100% done.                      |
| <b>Current</b> Month          | Layout of piles completed.                      |
| Activity                      | • 115 nos. of piles completed out of 195 no's.  |
| Up to Last Month<br>Block C01 | Excavation work 100% done.                      |
| Current Month<br>Activity     | Initial testing of pile completed successfully. |
| Up to Last Month              | Excavation work 100% done.                      |
| Block C02                     |                                                 |
| Current Month<br>Activity     | No work.                                        |