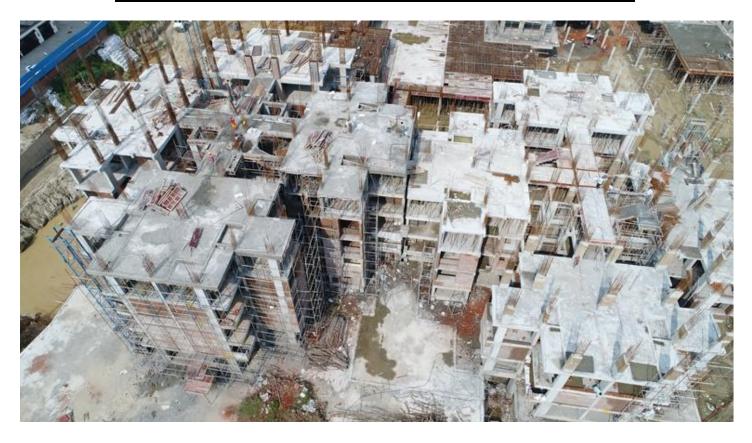

### PHOTOGRAPHS OF PACKAGE-IV on 31st August-2017

#### **BLOCK: B04, B05, A01, C13, C14 TOP VEIW**

| PACKAGE-V            | STATUS AS ON 31/08/2017                                                 |
|----------------------|-------------------------------------------------------------------------|
| Up to Last Month     | • 50% 5 <sup>th</sup> Floor Roof slab casting done.                     |
|                      | <ul> <li>90% Brickwork done in Stilt Floor.</li> </ul>                  |
| Block B01            | • 80% Brickwork done in 1 <sup>st</sup> floor.                          |
|                      | <ul> <li>60% ceiling plaster done in Stilt floor.</li> </ul>            |
|                      | • 60% wall plaster done in 1 <sup>st</sup> floor.                       |
|                      | <ul> <li>100 % Sample flat plastering completed.</li> </ul>             |
|                      | <ul> <li>POP cornice work is completed.</li> </ul>                      |
|                      | <ul> <li>One coat of Birla putty work completed.</li> </ul>             |
|                      | Water proofing work in Toilets is completed.                            |
| <b>Current Month</b> | • 75% columns casted at 7 <sup>th</sup> floor lvl.                      |
| Activity             | <ul> <li>25% casting of 7<sup>th</sup> Floor Roof slab done.</li> </ul> |
|                      | • 5% Brickwork done in Stilt Floor.                                     |
|                      | • 15% Brickwork done in 1 <sup>st</sup> floor.                          |
|                      | • 95% Brick work done in 2 <sup>nd</sup> floor lvl.                     |
|                      | <ul> <li>25% Brickwork done in 3<sup>rd</sup> floor lvl.</li> </ul>     |
|                      | • 30% ceiling plaster done in Stilt floor.                              |
|                      | • 50% Ceiling plaster done in 1 <sup>st</sup> floor.                    |
|                      | Except Aluminum doors & windows sample flat work                        |
|                      | completed.                                                              |
| Up to Last Month     | • 25% casting of 3 <sup>rd</sup> floor Roof slab completed.             |
| Block B02            | <ul> <li>90 % Brickwork completed in Stilt floor.</li> </ul>            |
|                      | • 25% ceiling plastering completed.                                     |
| ~                    | • 25% Brickwork completed in 1 <sup>st</sup> floor.                     |
| Current Month        | • Balance 75% casting of 3 <sup>rd</sup> floor Roof slab completed.     |
| Activity             | • 100% casting of 4 <sup>th</sup> floor Roof slab done.                 |
|                      | • 100% casting of columns done at 5 <sup>th</sup> floor lvl.            |
|                      | • 75% casting of 5 <sup>th</sup> floor Roof slab completed.             |
|                      | • 70% Brick work completed in 1 <sup>st</sup> floor lvl.                |
|                      | • 25% Brickwork done in 2 <sup>nd</sup> floor lvl.                      |
| TT 4 T 4 T 7 T       | • 90% ceiling plaster done in stilt floor lvl.                          |
| Up to Last Month     | • 100% casting of Basement Roof slab done.                              |
| Dlask D02            | • 60% columns casted at Stilt floor lvl.                                |
| Block B03            |                                                                         |
| Current Month        | 400/ Calaman and A CANA March 1                                         |
| Activity             | • 40% Columns casted at Stilt floor level.                              |
| Up to Last Month     | Balance 25% casting of Stilt floor done.                                |
| Block C15            | • 100% casting of First floor done.                                     |
|                      | • 25 % casting of 2 <sup>nd</sup> floor Roof slab casting completed.    |
|                      | <ul> <li>25% Brickwork completed in stilt floor.</li> </ul>             |
|                      | <ul> <li>40% Brickwork completed in 1<sup>st</sup> floor.</li> </ul>    |
|                      | <ul> <li>100% Brickwork of Sample flat completed.</li> </ul>            |
|                      | <ul> <li>Wall conduiting work is in progress.</li> </ul>                |