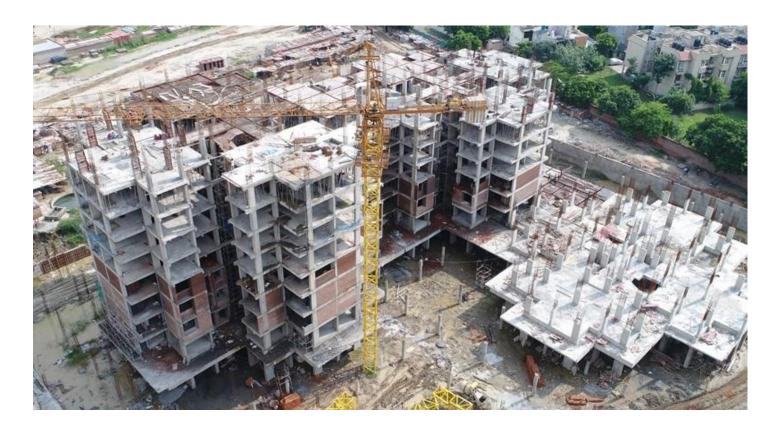

### PHOTOGRAPHS OF PACKAGE-IV on 31st August-2017

# BLOCK A01: 50% SLAB STEEL & SHUTTERING WORK COMPLETED, READY TO CAST.

#### **BLOCK B04: FOURTH FLOOR 50% SLAB CASTING COMPLETED.**

#### **BLOCK B05: FIFTH FLOOR SLAB CASTING COMPLETED.**

#### **BLOCK: B04, B05, A01, C13, C14 TOP VEIW**

| PACKAGE-V            | STATUS AS ON 31/08/2017                                                 |
|----------------------|-------------------------------------------------------------------------|
| Up to Last Month     | • 50% 5 <sup>th</sup> Floor Roof slab casting done.                     |
|                      | <ul> <li>90% Brickwork done in Stilt Floor.</li> </ul>                  |
| Block B01            | • 80% Brickwork done in 1 <sup>st</sup> floor.                          |
|                      | <ul> <li>60% ceiling plaster done in Stilt floor.</li> </ul>            |
|                      | • 60% wall plaster done in 1 <sup>st</sup> floor.                       |
|                      | <ul> <li>100 % Sample flat plastering completed.</li> </ul>             |
|                      | <ul> <li>POP cornice work is completed.</li> </ul>                      |
|                      | <ul> <li>One coat of Birla putty work completed.</li> </ul>             |
|                      | Water proofing work in Toilets is completed.                            |
| <b>Current Month</b> | • 75% columns casted at 7 <sup>th</sup> floor lvl.                      |
| Activity             | <ul> <li>25% casting of 7<sup>th</sup> Floor Roof slab done.</li> </ul> |
|                      | • 5% Brickwork done in Stilt Floor.                                     |
|                      | • 15% Brickwork done in 1 <sup>st</sup> floor.                          |
|                      | • 95% Brick work done in 2 <sup>nd</sup> floor lvl.                     |
|                      | <ul> <li>25% Brickwork done in 3<sup>rd</sup> floor lvl.</li> </ul>     |
|                      | • 30% ceiling plaster done in Stilt floor.                              |
|                      | • 50% Ceiling plaster done in 1 <sup>st</sup> floor.                    |
|                      | Except Aluminum doors & windows sample flat work                        |
|                      | completed.                                                              |
| Up to Last Month     | • 25% casting of 3 <sup>rd</sup> floor Roof slab completed.             |
| Block B02            | <ul> <li>90 % Brickwork completed in Stilt floor.</li> </ul>            |
|                      | • 25% ceiling plastering completed.                                     |
| ~                    | • 25% Brickwork completed in 1 <sup>st</sup> floor.                     |
| Current Month        | • Balance 75% casting of 3 <sup>rd</sup> floor Roof slab completed.     |
| Activity             | • 100% casting of 4 <sup>th</sup> floor Roof slab done.                 |
|                      | • 100% casting of columns done at 5 <sup>th</sup> floor lvl.            |
|                      | • 75% casting of 5 <sup>th</sup> floor Roof slab completed.             |
|                      | • 70% Brick work completed in 1 <sup>st</sup> floor lvl.                |
|                      | • 25% Brickwork done in 2 <sup>nd</sup> floor lvl.                      |
| TT 4 T 4 T 7 T       | • 90% ceiling plaster done in stilt floor lvl.                          |
| Up to Last Month     | • 100% casting of Basement Roof slab done.                              |
| Dlask D02            | • 60% columns casted at Stilt floor lvl.                                |
| Block B03            |                                                                         |
| Current Month        | 400/ Calaman and A CANA March 1                                         |
| Activity             | • 40% Columns casted at Stilt floor level.                              |
| Up to Last Month     | Balance 25% casting of Stilt floor done.                                |
| Block C15            | • 100% casting of First floor done.                                     |
|                      | • 25 % casting of 2 <sup>nd</sup> floor Roof slab casting completed.    |
|                      | <ul> <li>25% Brickwork completed in stilt floor.</li> </ul>             |
|                      | <ul> <li>40% Brickwork completed in 1<sup>st</sup> floor.</li> </ul>    |
|                      | <ul> <li>100% Brickwork of Sample flat completed.</li> </ul>            |
|                      | <ul> <li>Wall conduiting work is in progress.</li> </ul>                |