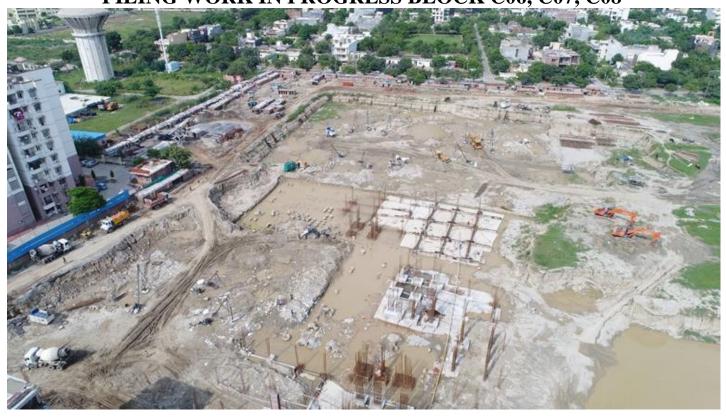

### PHOTOGRAPHS OF PACKAGE-III on 31<sup>ST</sup> AUGUST-2017

PILING WORK IN PROGRESS BLOCK C06, C07, C08

PILING WORK IN PROGRESS BLOCK C06, C07, C08

| PACKAGE-IV                   | STATUS AS ON 31/08/2017                                                         |  |  |  |  |
|------------------------------|---------------------------------------------------------------------------------|--|--|--|--|
| Block A01                    | 100% Basement slab casting completed.                                           |  |  |  |  |
| UpTo Last Month              |                                                                                 |  |  |  |  |
| Current Month                | <ul> <li>Stilt floor columns casting work completed.</li> </ul>                 |  |  |  |  |
| Activity                     | <ul> <li>First floor slab 50% shuttering and steel binding work in</li> </ul>   |  |  |  |  |
|                              | progress.                                                                       |  |  |  |  |
| Block B04                    | <ul> <li>Second floor slab casting 100% (8 flats) completed.</li> </ul>         |  |  |  |  |
| UpTo Last Month              | <ul> <li>First floor brick work 100% (8 flats) completed.</li> </ul>            |  |  |  |  |
| Current Month                | • Third floor slab casting 100% (8 flats) completed.                            |  |  |  |  |
| Activity                     | • Fourth floor slab casting 50% (4 flats) completed.                            |  |  |  |  |
|                              | • Second floor brick work 50% (4 flats) completed.                              |  |  |  |  |
| Block B05                    | • Fourth floor slab casting 100% (8 flats) completed.                           |  |  |  |  |
| UpTo Last Month              |                                                                                 |  |  |  |  |
| <b>Current</b> Month         | • Fifth floor slab casting 50% (4 flats) completed.                             |  |  |  |  |
| Activity                     | <ul> <li>Remaining Fifth floor slab shuttering and steel binding 50%</li> </ul> |  |  |  |  |
|                              | (4 flats) in progress.                                                          |  |  |  |  |
|                              | • Third floor brick work 50% (4 flats) completed.                               |  |  |  |  |
| Block C13                    | • Third floor slab casting 100% (4 flats) completed.                            |  |  |  |  |
| UpTo Last Month              | • First floor brick work 100% (4 flats) completed.                              |  |  |  |  |
| Current Month                | • Fourth floor slab casting 100% (4 flats) completed.                           |  |  |  |  |
| Activity                     | • Fifth floor slab casting 100% (4 flats) completed.                            |  |  |  |  |
|                              | <ul> <li>Second floor brick work 100% (8 flats) completed.</li> </ul>           |  |  |  |  |
|                              | Third floor brick work in progress.                                             |  |  |  |  |
| Block C14                    | • Fourth floor slab casting 100% (4 flats) completed.                           |  |  |  |  |
| UpTo Last Month              | • Second floor brick work 100% (4 flats) completed.                             |  |  |  |  |
| Current Month                | • Fifth floor slab casting 100% (4 flats) completed.                            |  |  |  |  |
| Activity                     | • Sixth floor slab casting 100% (4 flats) completed.                            |  |  |  |  |
|                              | • Third floor brick work 100% (4 flats) completed.                              |  |  |  |  |
|                              | Fourth floor brick work in progress.                                            |  |  |  |  |
| Block C03                    | • P.C.C work completed.                                                         |  |  |  |  |
| UpTo Last Month              |                                                                                 |  |  |  |  |
| Current Month                | • Pile caps casted 22 no's out of 44 no's.                                      |  |  |  |  |
| Activity                     | Stitch slab casting work in progress.                                           |  |  |  |  |
| Block C04                    | <ul> <li>Total 60 nos. of piles casted out of 194.</li> </ul>                   |  |  |  |  |
| UpTo Last Month              | Duran and the                                                                   |  |  |  |  |
| Current Month<br>Activity    | • Piling work in progress.                                                      |  |  |  |  |
| · ·                          | • 140 piles casted out of 194.                                                  |  |  |  |  |
| Block C05<br>UpTo Last Month | • Total 120 nos. of piles casted out of 195.                                    |  |  |  |  |
| Current Month                | 105 piles costed out of 105 completed                                           |  |  |  |  |
| Activity                     | • 195 piles casted out of 195 completed.                                        |  |  |  |  |
| Non Tower                    | P.C.C work in progress.  Total 620 mag of piles costed out of 825               |  |  |  |  |
|                              | • Total 630 nos. of piles casted out of 825.                                    |  |  |  |  |
| UpTo Last Month              | • 106 nos. Pile casting for STP completed.                                      |  |  |  |  |
|                              | <ul> <li>900 Sqm slab casting of extended basement completed.</li> </ul>        |  |  |  |  |