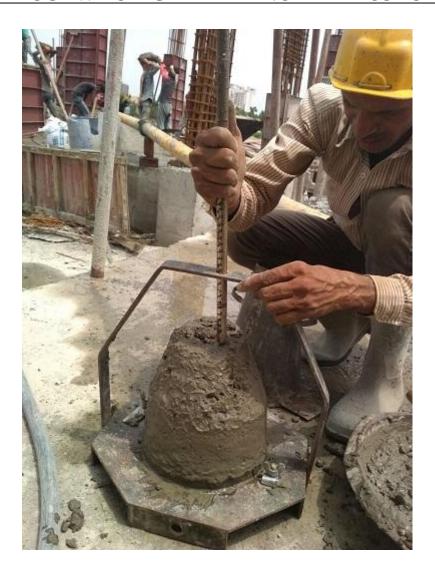

|  |
| 4        | Cement                                                          | Third party testing is being done                 |           |            |                |  |
| 5        | Steel                                                           | Third party testing is being done                 |           |            |                |  |
| 6        | RCC Cubes are bei                                               | re being tested and Register is being maintained. |           |            |                |  |
| 7        | Slump test conducted at site to insure workability if concrete. |                                                   |           |            |                |  |

#### PHOTOGRAPH OF QUALITY CONTROL AT SITE

#### **Slump Testing**













#### **Brick Compressive Strength Testing**







#### 20mm & 10mm Aggregate Testing







#### **Cube Testing Of Concrete**







#### **Fine Aggregate Testing**