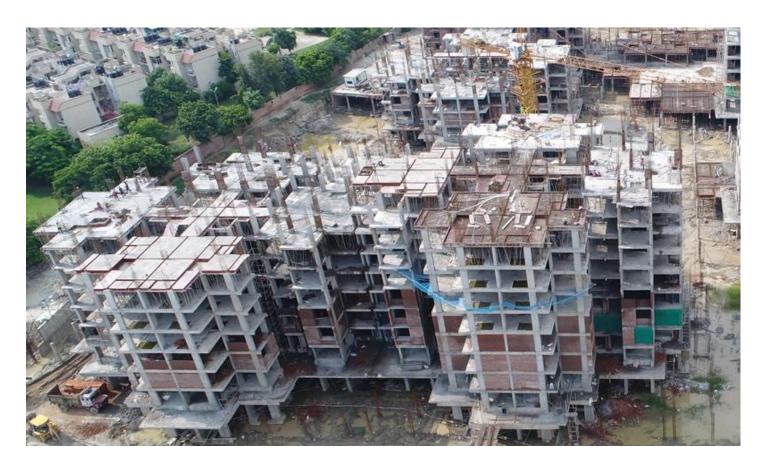

### PHOTOGRAPHS OF PACKAGE-IV on 31st August-2017

# BLOCK A01: 50% SLAB STEEL & SHUTTERING WORK COMPLETED, READY TO CAST.

#### **BLOCK B04: FOURTH FLOOR 50% SLAB CASTING COMPLETED.**

#### **BLOCK B05: FIFTH FLOOR SLAB CASTING COMPLETED.**

#### **BLOCK: B04, B05, A01, C13, C14 TOP VEIW**

| PACKAGE-V            | STATUS AS ON 31/08/2017                                                 |
|----------------------|-------------------------------------------------------------------------|
| Up to Last Month     | • 50% 5 <sup>th</sup> Floor Roof slab casting done.                     |
|                      | <ul> <li>90% Brickwork done in Stilt Floor.</li> </ul>                  |
| Block B01            | • 80% Brickwork done in 1 <sup>st</sup> floor.                          |
|                      | <ul> <li>60% ceiling plaster done in Stilt floor.</li> </ul>            |
|                      | • 60% wall plaster done in 1 <sup>st</sup> floor.                       |
|                      | <ul> <li>100 % Sample flat plastering completed.</li> </ul>             |
|                      | <ul> <li>POP cornice work is completed.</li> </ul>                      |
|                      | <ul> <li>One coat of Birla putty work completed.</li> </ul>             |
|                      | Water proofing work in Toilets is completed.                            |
| <b>Current Month</b> | • 75% columns casted at 7 <sup>th</sup> floor lvl.                      |
| Activity             | <ul> <li>25% casting of 7<sup>th</sup> Floor Roof slab done.</li> </ul> |
|                      | • 5% Brickwork done in Stilt Floor.                                     |
|                      | • 15% Brickwork done in 1 <sup>st</sup> floor.                          |
|                      | • 95% Brick work done in 2 <sup>nd</sup> floor lvl.                     |
|                      | <ul> <li>25% Brickwork done in 3<sup>rd</sup> floor lvl.</li> </ul>     |
|                      | • 30% ceiling plaster done in Stilt floor.                              |
|                      | • 50% Ceiling plaster done in 1 <sup>st</sup> floor.                    |
|                      | Except Aluminum doors & windows sample flat work                        |
|                      | completed.                                                              |
| Up to Last Month     | • 25% casting of 3 <sup>rd</sup> floor Roof slab completed.             |
| Block B02            | <ul> <li>90 % Brickwork completed in Stilt floor.</li> </ul>            |
|                      | • 25% ceiling plastering completed.                                     |
| ~                    | • 25% Brickwork completed in 1 <sup>st</sup> floor.                     |
| Current Month        | • Balance 75% casting of 3 <sup>rd</sup> floor Roof slab completed.     |
| Activity             | • 100% casting of 4 <sup>th</sup> floor Roof slab done.                 |
|                      | • 100% casting of columns done at 5 <sup>th</sup> floor lvl.            |
|                      | • 75% casting of 5 <sup>th</sup> floor Roof slab completed.             |
|                      | • 70% Brick work completed in 1 <sup>st</sup> floor lvl.                |
|                      | • 25% Brickwork done in 2 <sup>nd</sup> floor lvl.                      |
| TT 4 T 4 T 7 T       | • 90% ceiling plaster done in stilt floor lvl.                          |
| Up to Last Month     | • 100% casting of Basement Roof slab done.                              |
| Dlask D02            | • 60% columns casted at Stilt floor lvl.                                |
| Block B03            |                                                                         |
| Current Month        | 400/ Calaman and A CANA March 1                                         |
| Activity             | • 40% Columns casted at Stilt floor level.                              |
| Up to Last Month     | Balance 25% casting of Stilt floor done.                                |
| Block C15            | • 100% casting of First floor done.                                     |
|                      | • 25 % casting of 2 <sup>nd</sup> floor Roof slab casting completed.    |
|                      | <ul> <li>25% Brickwork completed in stilt floor.</li> </ul>             |
|                      | <ul> <li>40% Brickwork completed in 1<sup>st</sup> floor.</li> </ul>    |
|                      | <ul> <li>100% Brickwork of Sample flat completed.</li> </ul>            |
|                      | <ul> <li>Wall conduiting work is in progress.</li> </ul>                |