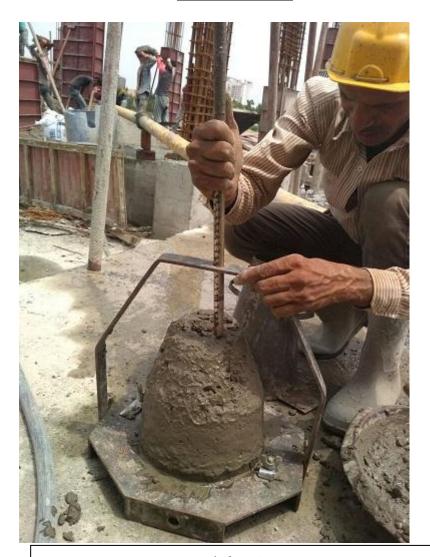

|                |  |
| 4        | Cement                                                          | Third party testing is being done                 |           |            |                |  |
| 5        | Steel                                                           | Third party testing is being done                 |           |            |                |  |
| 6        | RCC Cubes are bei                                               | re being tested and Register is being maintained. |           |            |                |  |
| 7        | Slump test conducted at site to insure workability if concrete. |                                                   |           |            |                |  |

#### PHOTOGRAPH OF QUALITY CONTROL AT SITE

#### **Slump Testing**













#### **Brick Compressive Strength Testing**







#### 20mm & 10mm Aggregate Testing







#### **Cube Testing Of Concrete**







#### **Fine Aggregate Testing**