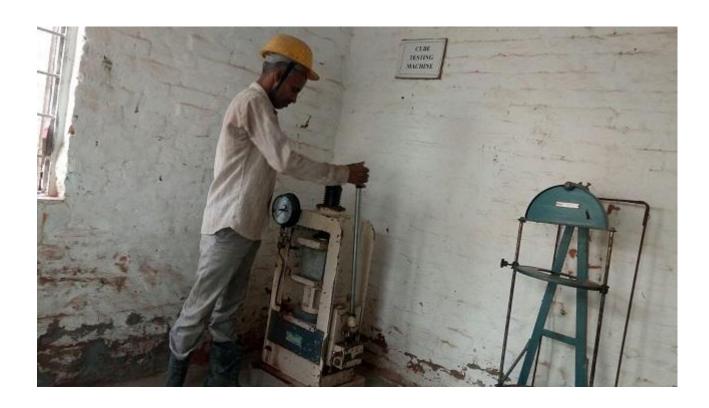

|           |            |                |  |
| 5        | Steel                                                           | Third party testing is being done                 |           |            |                |  |
| 6        | RCC Cubes are bei                                               | re being tested and Register is being maintained. |           |            |                |  |
| 7        | Slump test conducted at site to insure workability if concrete. |                                                   |           |            |                |  |

#### PHOTOGRAPH OF QUALITY CONTROL AT SITE

#### **Slump Testing**













#### **Brick Compressive Strength Testing**







#### 20mm & 10mm Aggregate Testing







#### **Cube Testing Of Concrete**







#### **Fine Aggregate Testing**