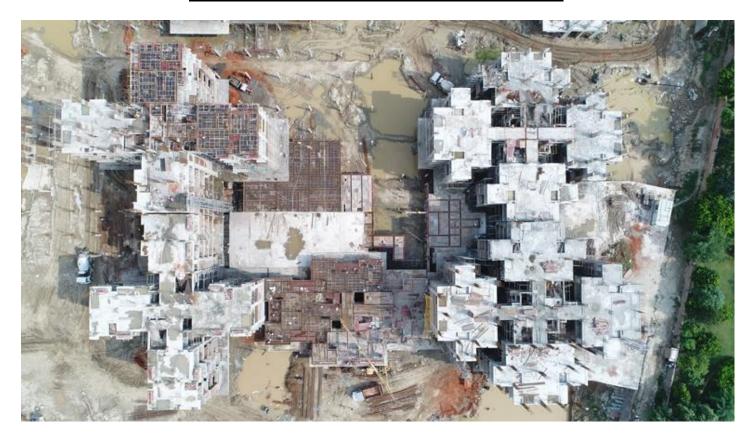

### PHOTOGRAPHS OF PACKAGE-V on 31st August-2017

IN BLOCK C-15 3RD FLR ROOF SLAB 4<sup>TH</sup> FLAT REINFORCEMENT BINDING WORK IN PROGRESS.
IN BLOCK C-16 2<sup>ND</sup> FLR ROOF SLAB TWO FLATS REINFORCEMENT BINDING WORK IN PROGRESS.

#### IN BLOCK B-01 $7^{TH}$ FLR ROOF SLAB TWO FLATS REINFORCEMENT **BINDING IN PROGRESS.**

#### IN BLOCK B-02 5<sup>TH</sup> FLR ROOF SLAB 3<sup>RD</sup> WING SHUTTERING WORK IN PROGRESS.

#### IN BLOCK B-03 STILT FLOOR COLUMNS 100% COMPLETED.

#### **OVERALL VIEW** BLOCKS C15, 16, B-01, 2 & B-03