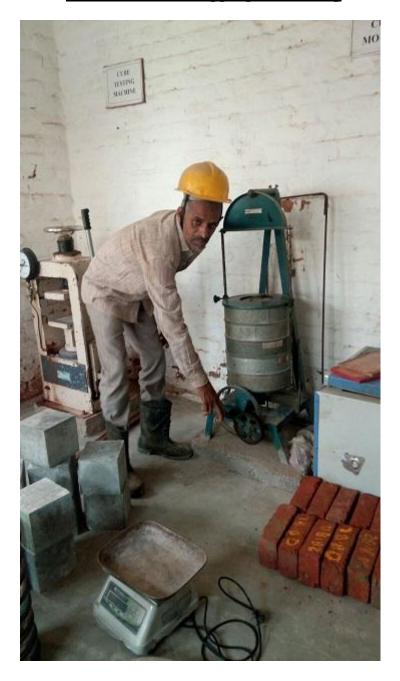

#### PHOTOGRAPH OF QUALITY CONTROL AT SITE

#### **Brick Compressive Strength Testing**

#### **Cube Testing Of Concrete**