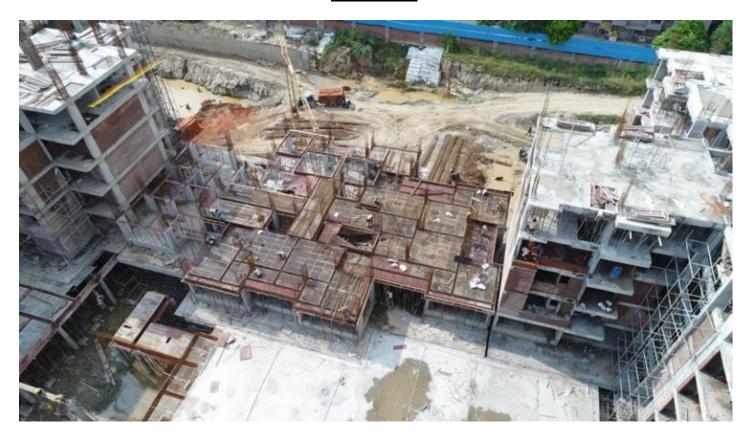

## PHOTOGRAPHS OF PACKAGE-II on 31st AUGUST-2017

### IN BLOCK D-04 COLUMNS CASTING AT 3<sup>RD</sup> FLR LVL IN PROGRESS.

#### IN BLOCK D03 $6^{\mathrm{TH}}$ FLR ROOF SLAB SHUTTERING WORK OF **BALANCE TWO FLATS IN PROGRESS.**

#### IN BLOCK D-05 STILT ROOF SLAB BALANCE TWO FLATS REINFORCEMENT BINDING WORK IN PROGRESS.

# IN BLOCK D-06 BASEMENT ROOF SLAB $2^{\rm ND}$ FLAT SHUTTERING WORK IN PROGRESS.IN BLOCKS D-07 & D08 BASEMENT COLUMNS 100% COMPLETED.