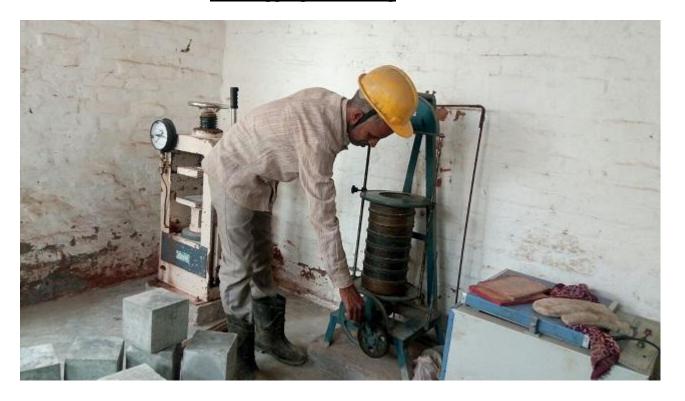

|                |  |
| 5        | Steel                                                           | Third party testing is being done                 |           |            |                |  |
| 6        | RCC Cubes are bei                                               | re being tested and Register is being maintained. |           |            |                |  |
| 7        | Slump test conducted at site to insure workability if concrete. |                                                   |           |            |                |  |

#### PHOTOGRAPH OF QUALITY CONTROL AT SITE

#### **Slump Testing**













#### **Brick Compressive Strength Testing**







#### 20mm & 10mm Aggregate Testing







#### **Cube Testing Of Concrete**







#### **Fine Aggregate Testing**