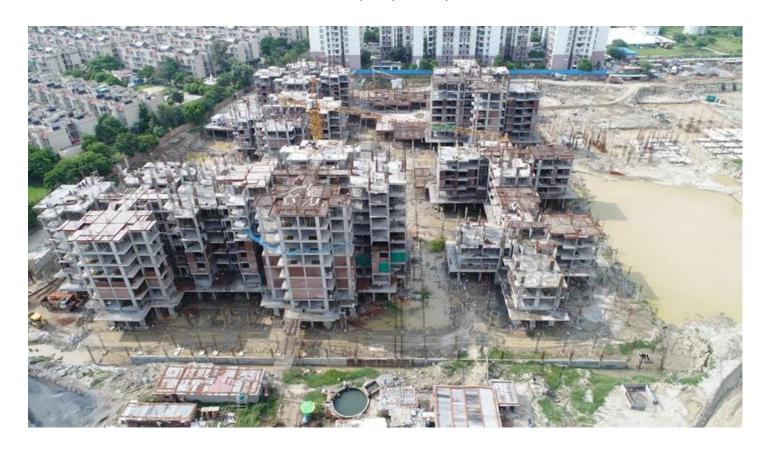

### PHOTOGRAPHS OF PACKAGE-V on 31st August-2017

IN BLOCK C-15 3RD FLR ROOF SLAB 4<sup>TH</sup> FLAT REINFORCEMENT BINDING WORK IN PROGRESS.
IN BLOCK C-16 2<sup>ND</sup> FLR ROOF SLAB TWO FLATS REINFORCEMENT BINDING WORK IN PROGRESS.

#### IN BLOCK B-01 $7^{TH}$ FLR ROOF SLAB TWO FLATS REINFORCEMENT **BINDING IN PROGRESS.**

#### IN BLOCK B-02 5<sup>TH</sup> FLR ROOF SLAB 3<sup>RD</sup> WING SHUTTERING WORK IN PROGRESS.

#### IN BLOCK B-03 STILT FLOOR COLUMNS 100% COMPLETED.

#### **OVERALL VIEW** BLOCKS C15, 16, B-01, 2 & B-03

# IN TYPE-C SAMPLE FLAT TILES FLOORING EXCEPT TOILETS COMPLETED.