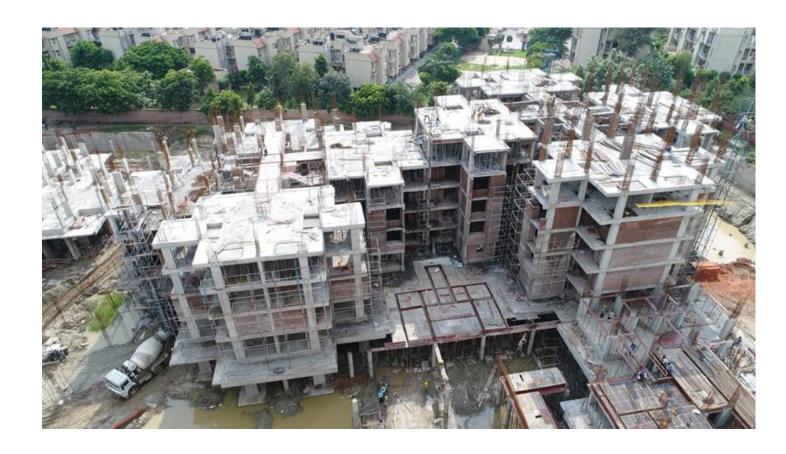

### PHOTOGRAPHS OF PACKAGE-IV on 31st August-2017

# BLOCK A01: 50% SLAB STEEL & SHUTTERING WORK COMPLETED, READY TO CAST.

#### **BLOCK B04: FOURTH FLOOR 50% SLAB CASTING COMPLETED.**

#### **BLOCK B05: FIFTH FLOOR SLAB CASTING COMPLETED.**

#### **BLOCK: B04, B05, A01, C13, C14 TOP VEIW**

| PACKAGE-V            | STATUS AS ON 31/08/2017                                                 |
|----------------------|-------------------------------------------------------------------------|
| Up to Last Month     | • 50% 5 <sup>th</sup> Floor Roof slab casting done.                     |
|                      | <ul> <li>90% Brickwork done in Stilt Floor.</li> </ul>                  |
| Block B01            | • 80% Brickwork done in 1 <sup>st</sup> floor.                          |
|                      | <ul> <li>60% ceiling plaster done in Stilt floor.</li> </ul>            |
|                      | • 60% wall plaster done in 1 <sup>st</sup> floor.                       |
|                      | <ul> <li>100 % Sample flat plastering completed.</li> </ul>             |
|                      | <ul> <li>POP cornice work is completed.</li> </ul>                      |
|                      | <ul> <li>One coat of Birla putty work completed.</li> </ul>             |
|                      | Water proofing work in Toilets is completed.                            |
| <b>Current Month</b> | • 75% columns casted at 7 <sup>th</sup> floor lvl.                      |
| Activity             | <ul> <li>25% casting of 7<sup>th</sup> Floor Roof slab done.</li> </ul> |
|                      | • 5% Brickwork done in Stilt Floor.                                     |
|                      | • 15% Brickwork done in 1 <sup>st</sup> floor.                          |
|                      | • 95% Brick work done in 2 <sup>nd</sup> floor lvl.                     |
|                      | <ul> <li>25% Brickwork done in 3<sup>rd</sup> floor lvl.</li> </ul>     |
|                      | • 30% ceiling plaster done in Stilt floor.                              |
|                      | • 50% Ceiling plaster done in 1 <sup>st</sup> floor.                    |
|                      | Except Aluminum doors & windows sample flat work                        |
|                      | completed.                                                              |
| Up to Last Month     | • 25% casting of 3 <sup>rd</sup> floor Roof slab completed.             |
| Block B02            | <ul> <li>90 % Brickwork completed in Stilt floor.</li> </ul>            |
|                      | • 25% ceiling plastering completed.                                     |
| ~                    | • 25% Brickwork completed in 1 <sup>st</sup> floor.                     |
| Current Month        | • Balance 75% casting of 3 <sup>rd</sup> floor Roof slab completed.     |
| Activity             | • 100% casting of 4 <sup>th</sup> floor Roof slab done.                 |
|                      | • 100% casting of columns done at 5 <sup>th</sup> floor lvl.            |
|                      | • 75% casting of 5 <sup>th</sup> floor Roof slab completed.             |
|                      | • 70% Brick work completed in 1 <sup>st</sup> floor lvl.                |
|                      | • 25% Brickwork done in 2 <sup>nd</sup> floor lvl.                      |
| TT 4 T 4 T 7 T       | • 90% ceiling plaster done in stilt floor lvl.                          |
| Up to Last Month     | • 100% casting of Basement Roof slab done.                              |
| Dlask D02            | • 60% columns casted at Stilt floor lvl.                                |
| Block B03            |                                                                         |
| Current Month        | 400/ Calaman and A CANA March 1                                         |
| Activity             | • 40% Columns casted at Stilt floor level.                              |
| Up to Last Month     | Balance 25% casting of Stilt floor done.                                |
| Block C15            | • 100% casting of First floor done.                                     |
|                      | • 25 % casting of 2 <sup>nd</sup> floor Roof slab casting completed.    |
|                      | <ul> <li>25% Brickwork completed in stilt floor.</li> </ul>             |
|                      | <ul> <li>40% Brickwork completed in 1<sup>st</sup> floor.</li> </ul>    |
|                      | <ul> <li>100% Brickwork of Sample flat completed.</li> </ul>            |
|                      | <ul> <li>Wall conduiting work is in progress.</li> </ul>                |