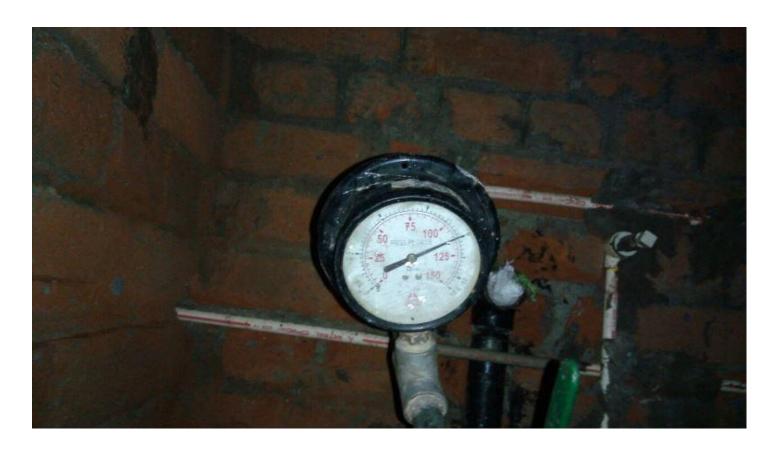

# IN D-TYPE SAMPLE FLAT CPVC INTERNAL WATER SUPPLY PRESSURE TESTING IN PROGRESS.

| PACKAGE-III                   | STATUS AS ON 31/08/2017                         |
|-------------------------------|-------------------------------------------------|
| Up to Last Month              | Layout work completed.                          |
| Block C06                     |                                                 |
| Current Month<br>Activity     | • 53 nos. of piles completed out of 195 no's.   |
| <b>Up to Last Month</b>       | Initial testing of pile completed successfully. |
| Block C07                     |                                                 |
| Current Month<br>Activity     | • 72 nos. of piles completed out of 195 no's.   |
| Up to Last Month Block C08    | Excavation work 100% done.                      |
| <b>Current</b> Month          | Layout of piles completed.                      |
| Activity                      | • 115 nos. of piles completed out of 195 no's.  |
| Up to Last Month<br>Block C01 | Excavation work 100% done.                      |
| Current Month<br>Activity     | Initial testing of pile completed successfully. |
| Up to Last Month              | Excavation work 100% done.                      |
| Block C02                     |                                                 |
| Current Month<br>Activity     | No work.                                        |